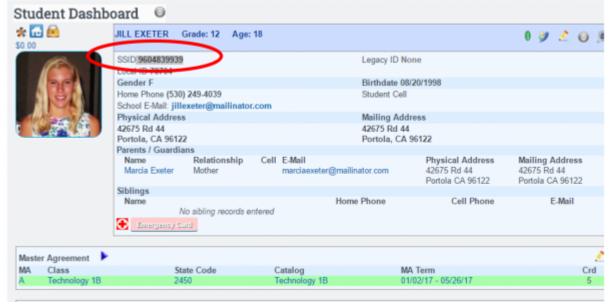

# 9th Grade Entry Year: Capturing Information from CALPADS

• **Step 1**: In School Pathways, access student dashboard. Copy **SSID**.

Step 2: In CALPADS, search for the student. SSID Enrollment>Online Maintenance>Search
For Student.