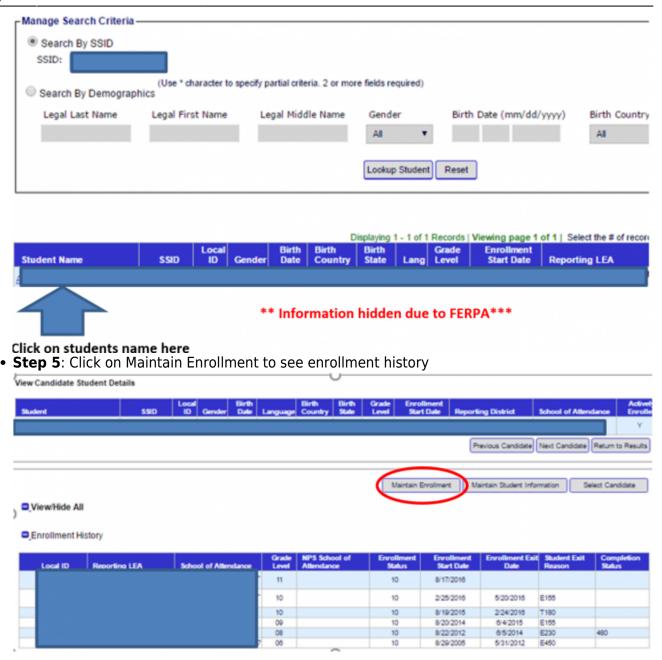

Step 3: Enter SSID and Lookup Student.

• Step 4: Click on Student name to access student information.

# \*\* Information hidden due to FERPA\*\*\*

Step 6: Find the first ever date enrolled in 9th grade.
 School Enrollment History

| Reporting LEA | School Of Attendance | NPS School of<br>Attendance | *Enrollment<br>Status | Grade<br>Level | *Enrollment<br>Start Date | Enrollment<br>End Date | Student<br>Exit<br>Reason | Expected<br>School of<br>Attendance |
|---------------|----------------------|-----------------------------|-----------------------|----------------|---------------------------|------------------------|---------------------------|-------------------------------------|
|               |                      |                             | 10                    | 11             | 8/17/2016                 |                        |                           |                                     |
|               |                      |                             | 10                    | 10             | 2/25/2016                 | 5/20/2016              | E155                      |                                     |
|               |                      |                             | -10                   | 10             | 8/19/2015                 | 2242010                | T190                      |                                     |
|               |                      |                             | 10                    | 09             | 8/20/2014                 | 6/4/2015               | E155                      | >                                   |
|               |                      |                             | 10                    | <b>(2)</b> 08  | 8/22/2012                 | 8/5/2014               | E230                      |                                     |
|               |                      |                             | 10                    | O 00           | 8/29/2005                 | 5/31/2012              | E450                      |                                     |
|               |                      |                             | _                     |                |                           |                        |                           |                                     |