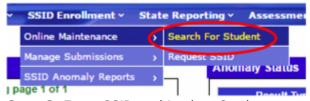

# 9th Grade Entry Year: Capturing Information from CALPADS

• **Step 1**: In School Pathways, access student dashboard. Copy **SSID**.

Step 2: In CALPADS, search for the student. SSID Enrollment>Online Maintenance>Search
For Student.