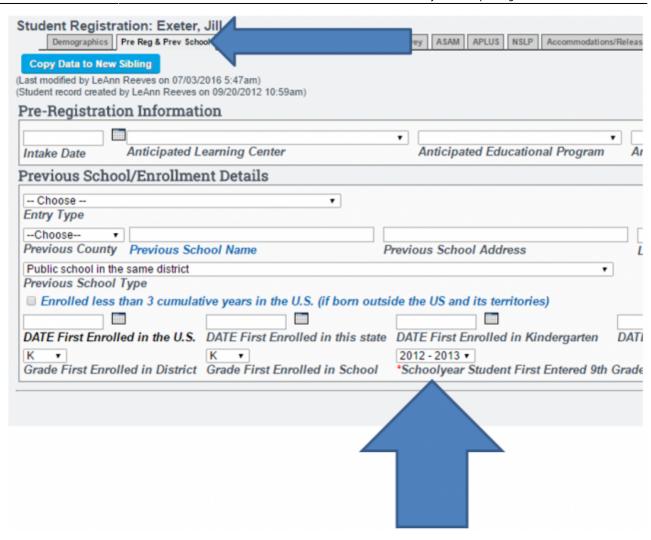

# \*\* Information hidden due to FERPA\*\*\*

• **Step 7**: Access 2nd tab student registration form in SchoolPathways. Enter Schoolyear Student First Entered 9th Grade and save.