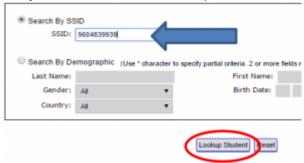

Step 3: Enter SSID and Lookup Student.

• Step 4: Click on Student name to access student information.