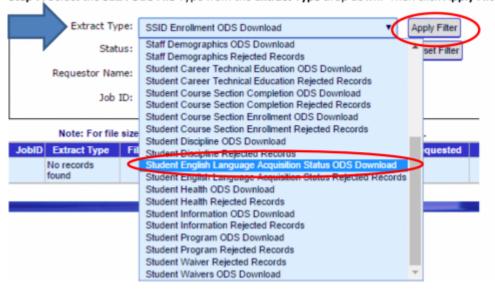

#### Step 3

From the **Record Type** dropdown choose **Student English Language Acquisition Status ODS Download.** 

Step 4

Choose Active Student or Enter a Date Range and click Request File.

#### Step 7

Select the **SELA ODS File** Type from the **Extract Type** drop down. Then click **Apply Filter. Step 7:** Select the **SELA ODS File** Type from the **Extract Type** drop down. Then click **Apply Filter.** 