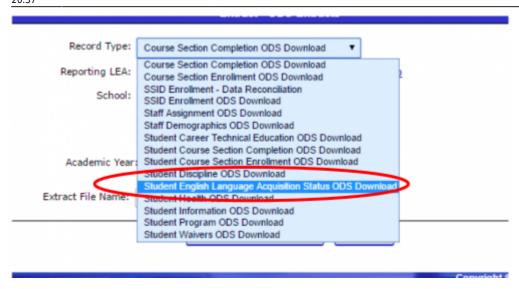

#### Step 3

From the **Record Type** dropdown choose **Student English Language Acquisition Status ODS Download.** 

Step 4

Choose Active Student or Enter a Date Range and click Request File.