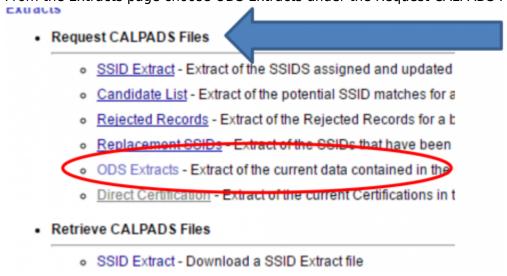

# Step 2

From the Extracts page choose ODS Extracts under the Request CALPADS Files.