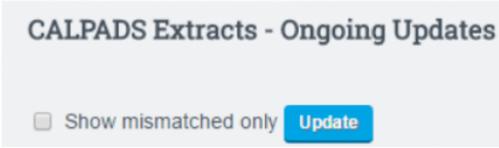

# **Other Options**

After loading the file, the user can choose to only display mismatched records, this filter will be on the *upper-left side of the page*. Check the box and click **Update** to ONLY see mismatched records.