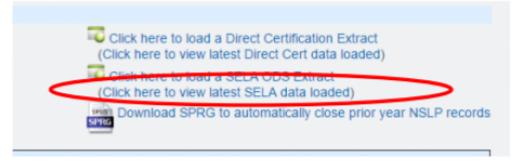

### Step 10

On the right side of the page is a link that reads **Click here to load a SELA ODS Extract.** Click on it.

#### **Extra Feature**

The users can see the most recent SELA file load in the system from the **Ongoing Updates** Tab.

- Last Updated by Max Williams on 2016/11/04 22:59

From:

https://schoolpathways.com/knowledgebase/ - School Pathways Knowledge Base