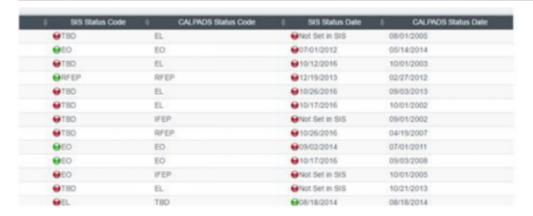

#### Step 12

The system will load a comparison of the records from SP and CALPADS, the status and date will show.

# **Other Options**

After loading the file, the user can choose to only display mismatched records, this filter will be on the *upper-left side of the page*. Check the box and click **Update** to ONLY see mismatched records.

Mismatched Records will show in Red