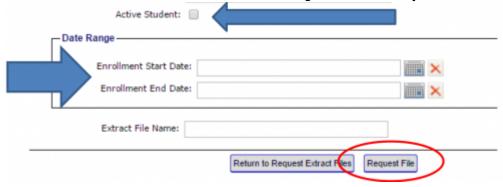

#### Step 3

From the **Record Type** dropdown choose **Student English Language Acquisition Status ODS Download.** 

Step 4

Choose Active Student or Enter a Date Range and click Request File.