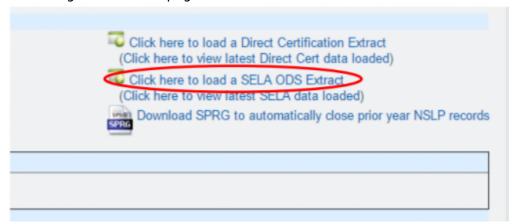

#### Step 9

Log into SchoolPathways, go under Reports>State/Federal>CALPADS>Ongoing SSID Update

### Step 10

On the right side of the page is a link that reads **Click here to load a SELA ODS Extract.** Click on it.