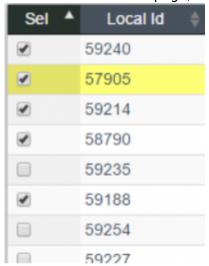

#### Step 13

On the left-side of the page, check the box next to the students you wish to update.