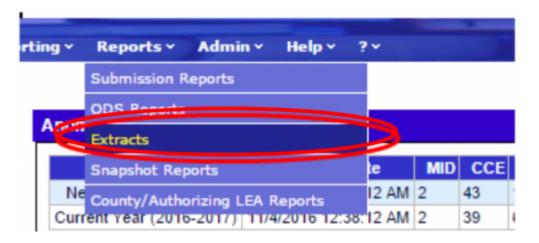

state reporting, fall 1, CALPADS, ongoing updates

# **SELA Reconciliation**

#### Step 1

- Log in to CALPADS
- Go to Reports > Extracts



# Step 2

From the Extracts page choose ODS Extracts under the Request CALPADS Files.



#### Step 3

From the **Record Type** dropdown choose **Student English Language Acquisition Status ODS Download.** 



Step 4

Choose Active Student or Enter a Date Range and click Request File.



# Step 5

Click Return to Request Extract Files



# Step 6

From Retrieve CALPADS Files, select ODS Extracts

#### Retrieve CALPADS Files

- SSID Extract Download a SSID Extract file
- Candidate List Download a Candidate List file
- SSID Enrollment Rejected Records Download a SSID Enrollment Rejected F
- Student Information Rejected Records Download a Student Information Reje
- Student English Language Acquisition Status Rejected Records Download a
- Student Program Rejected Records Download a Student Pr