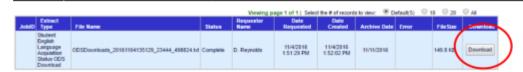

phics Rejected Records Download a Staff Demographics Rejected Records Download Records D
- o Staff Assignment Rejected Records Download a Staff Assignment Rejected
- o Course Section Rejected Records Download a Course Section Rejected Re
- o Student Course Section Rejected Records Download a Student Course Sec
- Suspense Resolution Rejected Records Download a Suspense Resolution
- Replacement SSIDs Download a Replacement SSID file
- <u>Direct Certification Download a Direct Certification file</u>
- ODS Extracts Download an ODS Extract file

#### Step 7

Select the **SELA ODS File** Type from the **Extract Type** drop down. Then click **Apply Filter. Step 7:** Select the **SELA ODS File** Type from the **Extract Type** drop down. Then click **Apply Filter.** 



#### Step 8

Download File



#### Step 9

Log into SchoolPathways, go under Reports>State/Federal>CALPADS>Ongoing SSID Update



### Step 10

On the right side of the page is a link that reads **Click here to load a SELA ODS Extract.** Click on it.



# Step 11

2025/06/08 04:00 5/7 SELA Reconciliation

Choose the SELA ODS extract from your desktop and then Load File



Due to FERPA, THE NEXT FEW SCREEN SHOTS MAY NOT BE AS ACCURATE AS WHAT YOU WILL SEE WHEN THE SELA FILE IS LOADED. STUDENT NAMES HAVE BEEN REMOVED.

#### Step 12

The system will load a comparison of the records from SP and CALPADS, the status and date will show.



# **Other Options**

After loading the file, the user can choose to only display mismatched records, this filter will be on the *upper-left side of the page*. Check the box and click **Upd