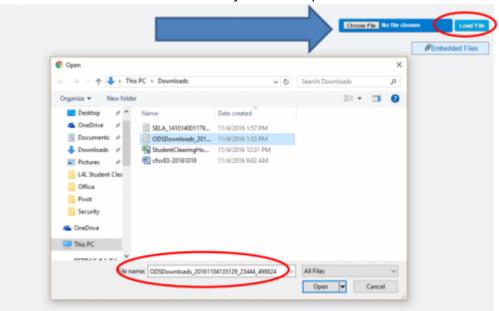

# Step 11

2025/06/08 04:00 5/7 SELA Reconciliation

Choose the SELA ODS extract from your desktop and then Load File

Due to FERPA, THE NEXT FEW SCREEN SHOTS MAY NOT BE AS ACCURATE AS WHAT YOU WILL SEE WHEN THE SELA FILE IS LOADED. STUDENT NAMES HAVE BEEN REMOVED.