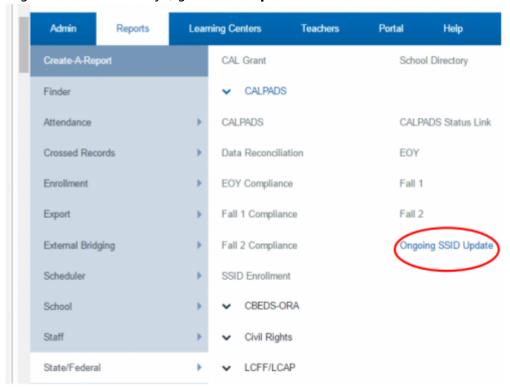

#### Step 9

Log into SchoolPathways, go under Reports>State/Federal>CALPADS>Ongoing SSID Update