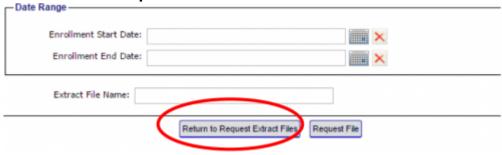

state reporting, fall 1, CALPADS, ongoing updates

# **SELA Reconciliation**

#### Step 1

- Log in to CALPADS
- Go to Reports > Extracts



# Step 2

From the Extracts page choose ODS Extracts under the Request CALPADS Files.



#### Step 3

From the **Record Type** dropdown choose **Student English Language Acquisition Status ODS Download.** 



Step 4

Choose Active Student or Enter a Date Range and click Request File.



# Step 5

Click Return to Request Extract Files



# Step 6

From Retrieve CALPADS Files, select ODS Extracts

#### Retrieve CALPADS Files

- SSID Extract Download a SSID Extract file
- Candidate List Download a Candidate List file
- SSID Enrollment Rejected Records Download a SSID Enrollment Rejected F
- Student Information Rejected Records Download a Student Information Reje
- Student English Language Acquisition Status Rejected Records Download a
- Student Program Rejected Records Download a Student Program Rejected
- Student Discipline Rejected Records Download a Student Discipline Rejected
- Student Career Technical Education Rejected Records Download a Student
- o Student Waiver Rejected Records Download a Student Waiver Rejected Re-
- o Staff Demographics Rejected Records Download a Staff Demographics Rejected Records Download Rec