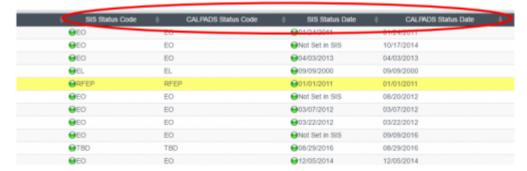

#### Step 12

The system will load a comparison of the records from SP and CALPADS, the status and date will show.

Mismatched Records will show in Red