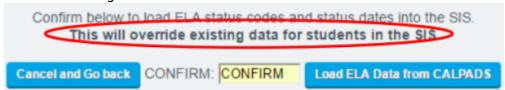

#### Step 14

Click **Load ELA Data from CALPADS** button at the top of the page.

Load ELA Data from CALPADS

#### Step 15

Enter **CONFIRM** and hit the **Load ELA Data from CALPADS** button. Please be aware that this will override existing data for the student in the SIS.

2025/06/08 04:00 7/7 SELA Reconciliation