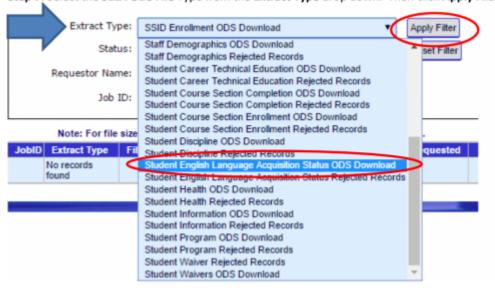

#### Step 3

From the **Record Type** dropdown choose **Student English Language Acquisition Status ODS Download.** 

Step 4

Choose Active Student or Enter a Date Range and click Request File.

#### Step 7

Select the **SELA ODS File** Type from the **Extract Type** drop down. Then click **Apply Filter. Step 7:** Select the **SELA ODS File** Type from the **Extract Type** drop down. Then click **Apply Filter.** 