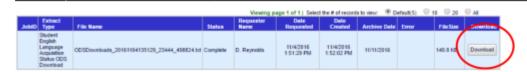

Demographics Rejected Records Download a Staff Demographics Rejected Records Download Records D
- o Staff Assignment Rejected Records Download a Staff Assignment Rejected
- o Course Section Rejected Records Download a Course Section Rejected Re
- o Student Course Section Rejected Records Download a Student Course Sec
- Suspense Resolution Rejected Records Download a Suspense Resolution
- Replacement SSIDs Download a Replacement SSID file
- Direct Certification Download a Direct Certification file
- ODS Extracts Download an ODS Extract file

#### Step 7

Select the **SELA ODS File** Type from the **Extract Type** drop down. Then click **Apply Filter. Step 7:** Select the **SELA ODS File** Type from the **Extract Type** drop down. Then click **Apply Filter.** 



#### Step 8

Download File



#### Step 9

Log into SchoolPathways, go under Reports>State/Federal>CALPADS>Ongoing SSID Update



#### Step 10

On the right side of the page is a link that reads **Click here to load a SELA ODS Extract.** Click on it.



# Step 11

2025/06/08 04:16 5/7 SELA Reconciliation

Choose the SELA ODS extract from your desktop and then Load File



Due to FERPA, THE NEXT FEW SCREEN SHOTS MAY NOT BE AS ACCURATE AS WHAT YOU WILL SEE WHEN THE SELA FILE IS LOADED. STUDENT NAMES HAVE BEEN REMOVED.

#### Step 12

The system will load a comparison of the records from SP and CALPADS, the status and date will show.



## **Other Options**

After loading the file, the user can choose to only display mismatched records, this filter will be on the *upper-left side of the page*. Check the box and click **U