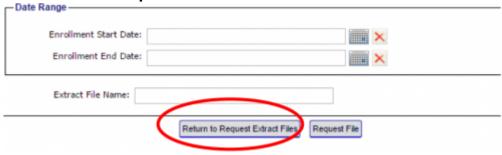

state reporting, fall 1, CALPADS

# **SELA Reconciliation**

#### Step 1

- Log in to CALPADS
- Go to Reports > Extracts



## Step 2

From the Extracts page choose ODS Extracts under the Request CALPADS Files.



#### Step 3

From the **Record Type** dropdown choose **Student English Language Acquisition Status ODS Download.** 



Step 4

Choose Active Student or Enter a Date Range and click Request File.



# Step 5

Click Return to Request Extract Files



## Step 6

From Retrieve CALPADS Files, select ODS Extracts

#### Retrieve CALPADS Files

- SSID Extract Download a SSID Extract file
- Candidate List Download a Candidate List file
- SSID Enrollment Rejected Records Download a SSID Enrollment Rejected F
- Student Information Rejected Records Download a Student Information Reje
- Student English Language Acquisition Status Rejected Records Download a
- Student Program Rejected Records Download a Student Program Rejected
- Student Discipline Rejected Records Download a Student Discipline Rejected
- Student Career Technical Education Rejected Records Download a Student
- o Student Waiver Rejected Records Download a Student Waiver Rejected Re-
- o Staff Demographics Rejected Records Download a Staff Demographics Rejected Records Download Re