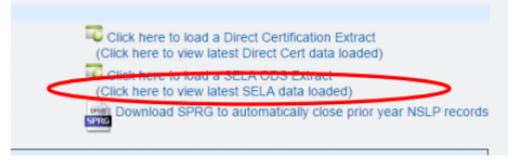

#### Step 10

On the right side of the page is a link that reads **Click here to load a SELA ODS Extract.** Click on it.