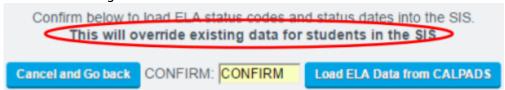

#### Step 15

Enter **CONFIRM** and hit the **Load ELA Data from CALPADS** button. Please be aware that this will override existing data for the student in the SIS.

2025/06/08 04:16 7/7 SELA Reconciliation