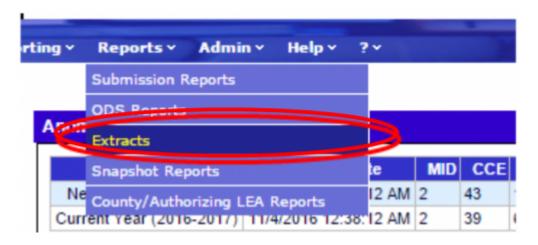

state reporting, fall 1, CALPADS

# **SELA Reconciliation**

#### Step 1

- Log in to CALPADS
- Go to Reports > Extracts



## Step 2

From the Extracts page choose ODS Extracts under the Request CALPADS Files.



#### Step 3

From the **Record Type** dropdown choose **Student English Language Acquisition Status ODS Download.** 



Step 4

Choose Active Student or Enter a Date Range and click Request File.



# Step 5

Click Return to Request Extract Files



## Step 6

From Retrieve CALPADS Files, select ODS Extracts

#### Retrieve CALPADS Files

- SSID Extract Download a SSID Extract file
- Candidate List Download a Candidate List file
- SSID Enrollment Rejected Records Download a SSID Enrollment Rejected F
- Student Information Rejected Records Download a Student Information Reje
- Student English Language Acquisition Status Rejected Records Download a
- Student Program Rejected Records Download a Student