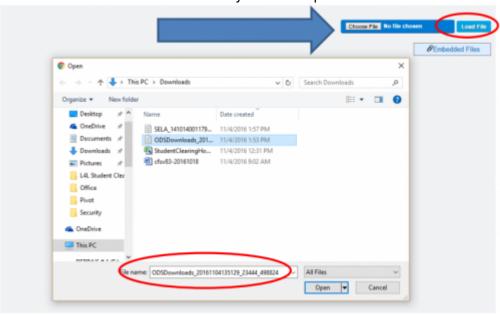

# Step 11

2025/06/08 04:16 5/7 SELA Reconciliation

Choose the SELA ODS extract from your desktop and then Load File

Due to FERPA, THE NEXT FEW SCREEN SHOTS MAY NOT BE AS ACCURATE AS WHAT YOU WILL SEE WHEN THE SELA FILE IS LOADED. STUDENT NAMES HAVE BEEN REMOVED.