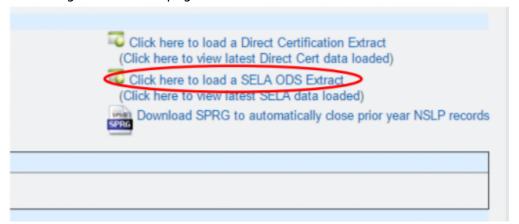

#### Step 10

On the right side of the page is a link that reads **Click here to load a SELA ODS Extract.** Click on it.