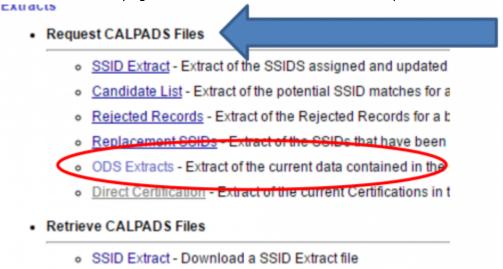

## Step 2

From the Extracts page choose ODS Extracts under the Request CALPADS Files.