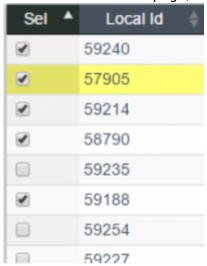

#### Step 13

On the left-side of the page, check the box next to the students you wish to update.