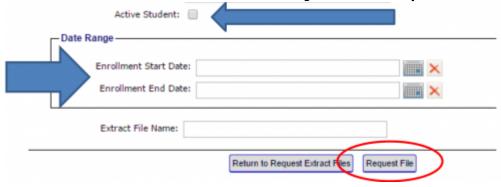

#### Step 3

From the **Record Type** dropdown choose **Student English Language Acquisition Status ODS Download.** 

Step 4

Choose Active Student or Enter a Date Range and click Request File.