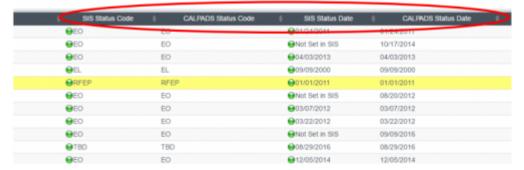

#### Step 12

The system will load a comparison of the records from SP and CALPADS, the status and date will show.

Mismatched Records will show in Red