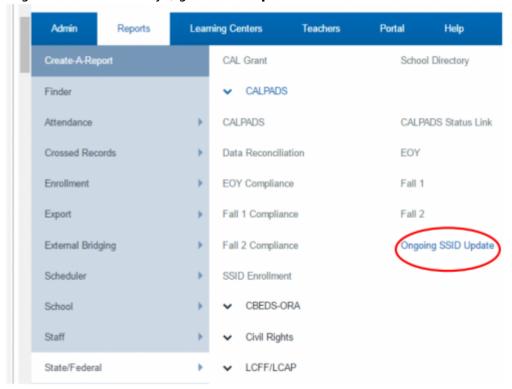

#### Step 9

Log into SchoolPathways, go under Reports>State/Federal>CALPADS>Ongoing SSID Update