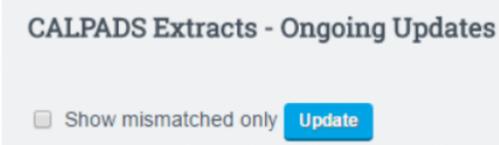

## **Other Options**

After loading the file, the user can choose to only display mismatched records, this filter will be on the *upper-left side of the page*. Check the box and click **Update** to ONLY see mismatched records.