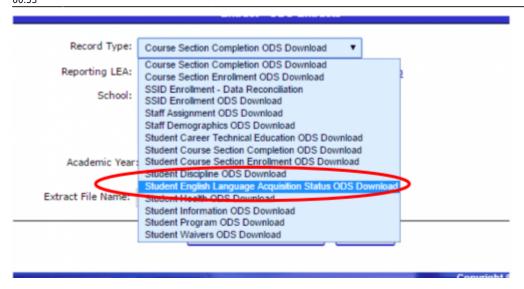

#### Step 3

From the **Record Type** dropdown choose **Student English Language Acquisition Status ODS Download.** 

Step 4

Choose Active Student or Enter a Date Range and click Request File.