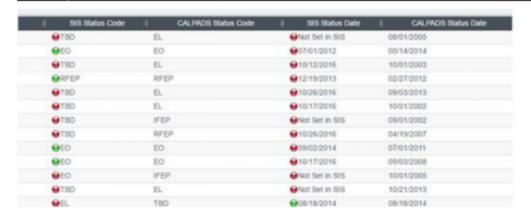

#### Step 12

The system will load a comparison of the records from SP and CALPADS, the status and date will show.

Mismatched Records will show in Red