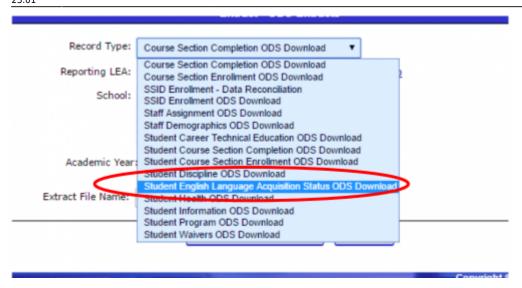

# Step 3

From the **Record Type** dropdown choose **Student English Language Acquisition Status ODS Download.** 

Step 4

Choose Active Student or Enter a Date Range and click Request File.