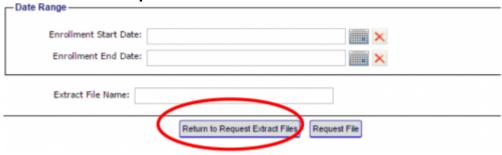

# Step 3

From the **Record Type** dropdown choose **Student English Language Acquisition Status ODS Download.** 

Step 4

Choose Active Student or Enter a Date Range and click Request File.

# Step 5

Click Return to Request Extract Files