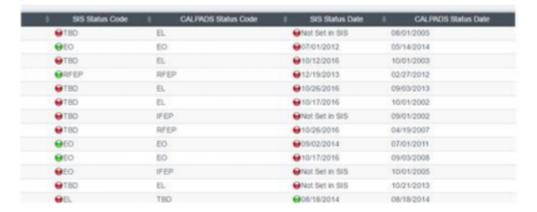

# Step 12

The system will load a comparison of the records from SP and CALPADS, the status and date will show.

# **Other Options**

After loading the file, the user can choose to only display mismatched records, this filter will be on the *upper-left side of the page*. Check the box and click **Update** to ONLY see mismatched records.

Mismatched Records will show in Red

 $\frac{\text{upuate:}}{2016/11/04} \text{ state\_reporting:sela\_reconciliation https://schoolpathways.com/knowledgebase/doku.php?id=state\_reporting:sela\_reconciliation\&rev=1478300475$ 