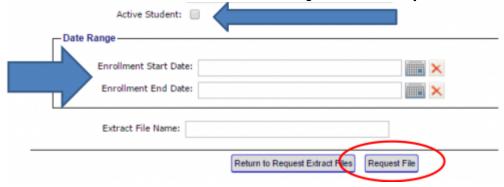

# Step 3

From the **Record Type** dropdown choose **Student English Language Acquisition Status ODS Download.** 

Step 4

Choose Active Student or Enter a Date Range and click Request File.