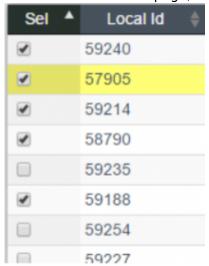

# Step 13

On the left-side of the page, check the box next to the students you wish to update.