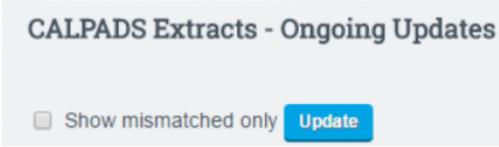

# **Other Options**

After loading the file, the user can choose to only display mismatched records, this filter will be on the *upper-left side of the page*. Check the box and click **Update** to ONLY see mismatched records.