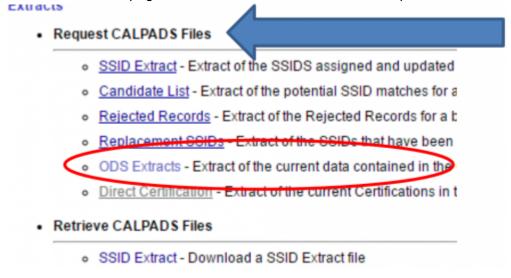

# Step 2

From the Extracts page choose ODS Extracts under the Request CALPADS Files.

# Step 3

From the **Record Type** dropdown choose **Student English Language Acquisition Status ODS Download.** 

Step 4

Choose Active Student or Enter a Date Range and click Request File.