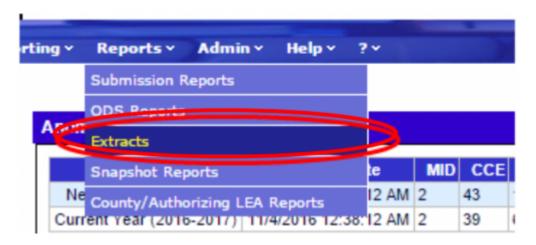

# Step 1

- Log in to CALPADS
- Go to Reports > Extracts

# Step 2

From the Extracts page choose ODS Extracts under the Request CALPADS Files.