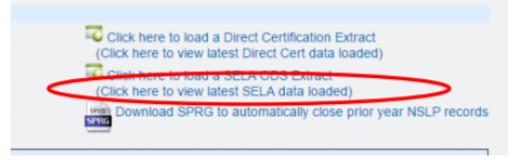

# Step 10

On the right side of the page is a link that reads **Click here to load a SELA ODS Extract.** Click on it.