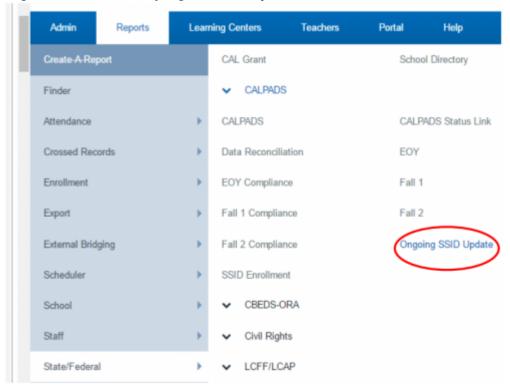

#### Step 9

Log into SchoolPathways, go under Reports>State/Federal>CALPADS>Ongoing SSID Update