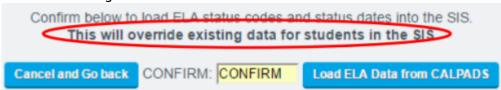

# Step 15

Enter CONFIRM and hit the Load ELA Data from CALPADS button. Please be aware that this will override existing data for the student in the SIS.

2025/06/08 04:13 7/7 SELA Reconciliation