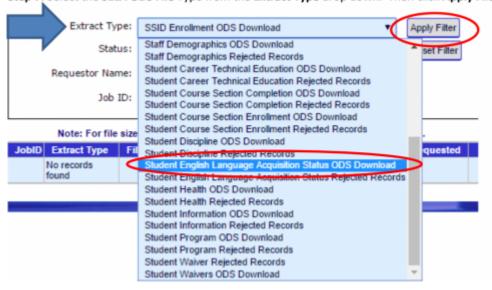

Download Rejected Records Download Records Download Rejected Records Download Records Download Rejected Records Download Records Do
- Staff Assignment Rejected Records Download a Staff Assignment Rejected
- Course Section Rejected Records Download a Course Section Rejected Re
- Student Course Section Rejected Records Download a Student Course Sec
- Suspense Resolution Rejected Records Download a Suspense Resolution
  Replacement SSIDs Download a Replacement SSID file
- Direct Certification Download a Direct Certification file
- ODS Extracts Download an ODS Extract file

#### Step 7

Select the **SELA ODS File** Type from the **Extract Type** drop down. Then click **Apply Filter. Step 7:** Select the **SELA ODS File** Type from the **Extract Type** drop down. Then click **Apply Filter.** 



#### Step 8

Download File



#### Step 9

Log into SchoolPathways, go under Reports>State/Federal>CALPADS>Ongoing SSID Update



# Step 10

On the right side of the page is a link that reads **Click here to load a SELA ODS Extract.** Click on it.



# Step 11

2025/06/08 04:13 5/7 SELA Reconciliation

Choose the SELA ODS extract from your desktop and then Load File



Due to FERPA, THE NEXT FEW SCREEN SHOTS MAY NOT BE AS ACCURATE AS WHAT YOU WILL SEE WHEN THE SELA FILE IS LOADED. STUDENT NAMES HAVE BEEN REMOVED.

# Step 12

The system will load a comparison of the records from SP and CALPADS, the status and date will show.



# **Other Options**

After loading the file, the user can choose to only display mismatched records, this filter will be on the *upper-left side of the page*. Chec