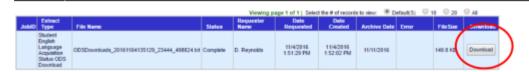

load Records Download Rejected Records Download Records Download Rejected Records Download Records Do
- Staff Assignment Rejected Records Download a Staff Assignment Rejected
- Course Section Rejected Records Download a Course Section Rejected Re
- Student Course Section Rejected Records Download a Student Course Sec
- Suspense Resolution Rejected Records Download a Suspense Resolution
  Replacement SSIDs Download a Replacement SSID file
- Direct Certification Download a Direct Certification file
- ODS Extracts Download an ODS Extract file

#### Step 7

Select the **SELA ODS File** Type from the **Extract Type** drop down. Then click **Apply Filter. Step 7:** Select the **SELA ODS File** Type from the **Extract Type** drop down. Then click **Apply Filter.** 



#### Step 8

Download File



#### Step 9

Log into SchoolPathways, go under Reports>State/Federal>CALPADS>Ongoing SSID Update



# Step 10

On the right side of the page is a link that reads **Click here to load a SELA ODS Extract.** Click on it.



# Step 11

2025/06/08 04:13 5/7 SELA Reconciliation

Choose the SELA ODS extract from your desktop and then Load File



Due to FERPA, THE NEXT FEW SCREEN SHOTS MAY NOT BE AS ACCURATE AS WHAT YOU WILL SEE WHEN THE SELA FILE IS LOADED. STUDENT NAMES HAVE BEEN REMOVED.

# Step 12

The system will load a comparison of the records from SP and CALPADS, the status and date will show.



# **Other Options**

After loading the file, the user can choose to only display mismatched records, this filter will be on the *upper-left side of the page*. Check the box and click **Update**