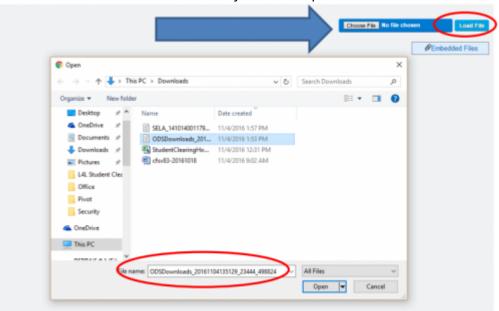

# Step 11

2025/06/08 04:13 5/7 SELA Reconciliation

Choose the SELA ODS extract from your desktop and then Load File

Due to FERPA, THE NEXT FEW SCREEN SHOTS MAY NOT BE AS ACCURATE AS WHAT YOU WILL SEE WHEN THE SELA FILE IS LOADED. STUDENT NAMES HAVE BEEN REMOVED.