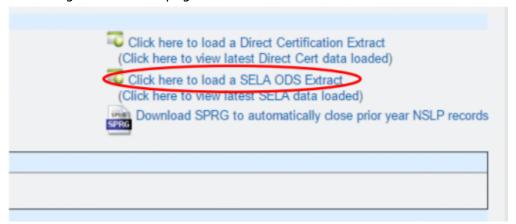

# Step 10

On the right side of the page is a link that reads **Click here to load a SELA ODS Extract.** Click on it.