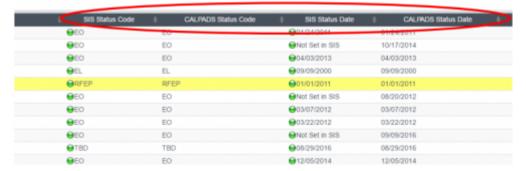

# Step 12

The system will load a comparison of the records from SP and CALPADS, the status and date will show.

Mismatched Records will show in Red

 $\frac{\text{upuate:}}{2016/11/04} \text{ state\_reporting:sela\_reconciliation https://schoolpathways.com/knowledgebase/doku.php?id=state\_reporting:sela\_reconciliation\&rev=1478300475$ 