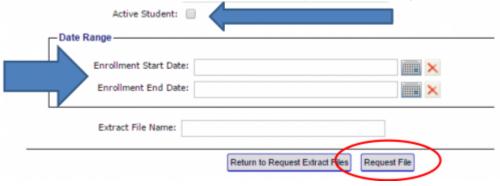

### Step 4

Choose **Active Student** or Enter a Date Range and click **Request File.** 