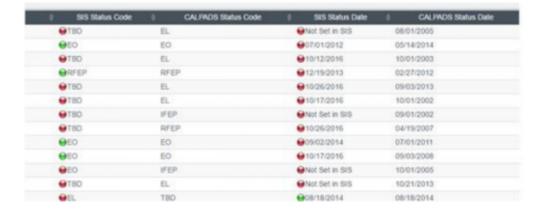

#### Step 12

The system will load a comparison of the records from SP and CALPADS, the status and date will show.

Mismatched Records will show in Red