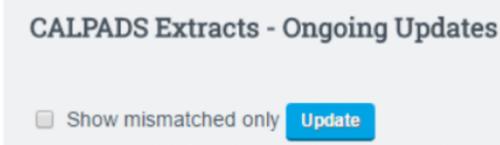

## **Other Options**

After loading the file, the user can choose to only display mismatched records, this filter will be on the *upper-left side of the page*. Check the box and click **Update** to ONLY see mismatched records.