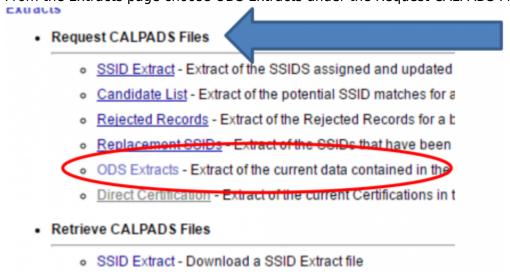

## Step 2

From the Extracts page choose ODS Extracts under the Request CALPADS Files.

#### Retrieve CALPADS Files

- SSID Extract Download a SSID Extract file
- Candidate List Download a Candidate List file
- SSID Enrollment Rejected Records Download a SSID Enrollment Rejected F
- Student Information Rejected Records Download a Student Information Reje
- Student English Language Acquisition Status Rejected Records Download a
- Student Program Rejected Records Download a Student Program Rejected
- Student Discipline Rejected Records Download a Student Discipline Rejected
- Student Career Technical Education Rejected Records Download a Student
- Student Waiver Rejected Records Download a Student Waiver Rejected Rev
- o Staff Demographics Rejected Records Download a Staff Demographics Rejected Records Download Records D
- Staff Assignment Rejected Records Download a Staff Assignment Rejected
- Course Section Rejected Records Download a Course Section Rejected Re
- Student Course Section Rejected Records Download a Student Course Sec
- Suspense Resolution Rejected Records Download a Suspense Resolution
- Replacement SSIDs Download a Replacement SSID file
- <u>Direct Certification Download a Direct Certification file</u>
- ODS Extracts Download an ODS Extract file