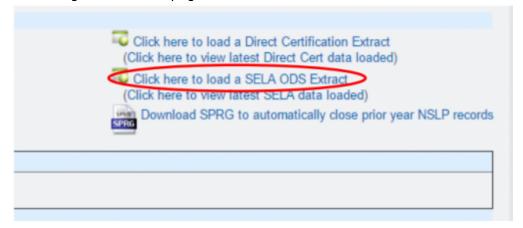

## Step 10

On the right side of the page is a link that reads **Click here to load a SELA ODS Extract.** Click on it.