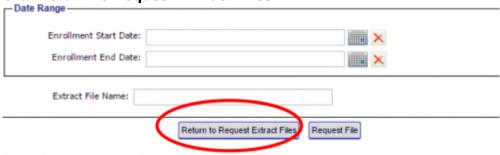

### Step 4

Choose **Active Student** or Enter a Date Range and click **Request File.** 

#### Step 5

#### Click Return to Request Extract Files