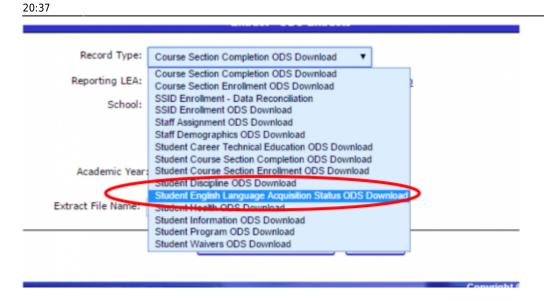

#### Step 3

From the **Record Type** dropdown choose **Student English Language Acquisition Status ODS Download.** 