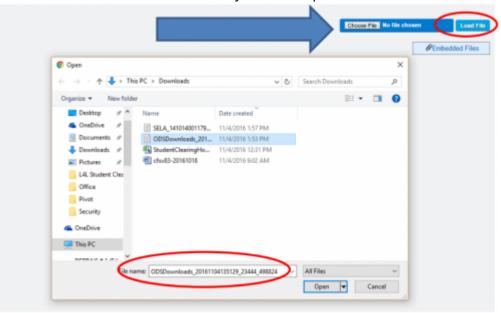

#### Step 11

2021/08/14 21:20 5/7 SELA Reconciliation

Choose the SELA ODS extract from your desktop and then **Load File** 

Due to FERPA, THE NEXT FEW SCREEN SHOTS MAY NOT BE AS ACCURATE AS WHAT YOU WILL SEE WHEN THE SELA FILE IS LOADED. STUDENT NAMES HAVE BEEN REMOVED.