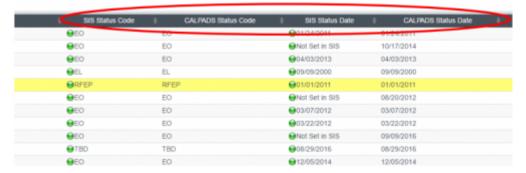

#### Step 12

The system will load a comparison of the records from SP and CALPADS, the status and date will show.

Mismatched Records will show in Red