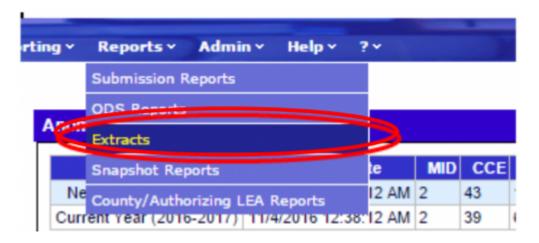

#### Step 1

- Log in to CALPADS
- Go to Reports > Extracts

## Step 2

From the Extracts page choose ODS Extracts under the Request CALPADS Files.