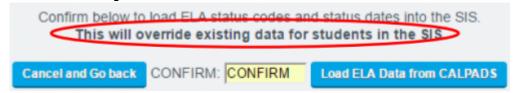

#### Step 14

Click **Load ELA Data from CALPADS** button at the top of the page.

Load ELA Data from CALPADS

## **Step 15**

Enter CONFIRM and hit the Load ELA Data from CALPADS button. Please be aware that this will override existing data for the student in the SIS.

2021/08/14 21:20 7/7 SELA Reconciliation