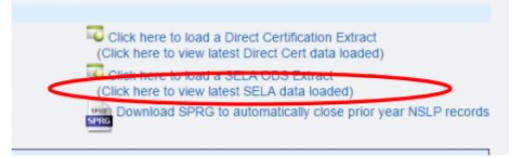

## Step 10

On the right side of the page is a link that reads **Click here to load a SELA ODS Extract.** Click on it.