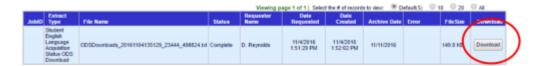

aff Demographics Rejected Records Download a Staff Demographics Rejected Records Download Records D
- Staff Assignment Rejected Records Download a Staff Assignment Rejected
- Course Section Rejected Records Download a Course Section Rejected Re
- Student Course Section Rejected Records Download a Student Course Sec
- Suspense Resolution Rejected Records Download a Suspense Resolution
- Replacement SSIDs Download a Replacement SSID file
- <u>Direct Certification Download a Direct Certification file</u>
- ODS Extracts Download an ODS Extract file

Step 7

Select the **SELA ODS File** Type from the **Extract Type** drop down. Then click **Apply Filter. Step 7:** Select the **SELA ODS File** Type from the **Extract Type** drop down. Then click **Apply Filter.** 



#### Step 8

Download File



#### Step 9

Log into SchoolPathways, go under Reports>State/Federal>CALPADS>Ongoing SSID Update



## Step 10

On the right side of the page is a link that reads **Click here to load a SELA ODS Extract.** Click on it.



#### Step 11

2021/08/14 21:20 5/7 SELA Reconciliation

Choose the SELA ODS extract from your desktop and then **Load File** 



Due to FERPA, THE NEXT FEW SCREEN SHOTS MAY NOT BE AS ACCURATE AS WHAT YOU WILL SEE WHEN THE SELA FILE IS LOADED. STUDENT NAMES HAVE BEEN REMOVED.

#### Step 12

The system will load a comparison of the records from SP and CALPADS, the status and date will show.



## **Other Options**

After loading the file, the user can choose to only display mismatched records, this filter will be on the *upper-left side of the page*. Check the box and cli