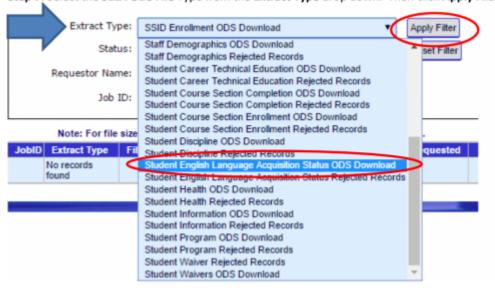

#### Step 3

From the **Record Type** dropdown choose **Student English Language Acquisition Status ODS Download.** 

Step 7

Select the **SELA ODS File** Type from the **Extract Type** drop down. Then click **Apply Filter. Step 7:** Select the **SELA ODS File** Type from the **Extract Type** drop down. Then click **Apply Filter.** 