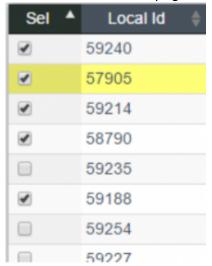

#### Step 13

On the left-side of the page, check the box next to the students you wish to update.