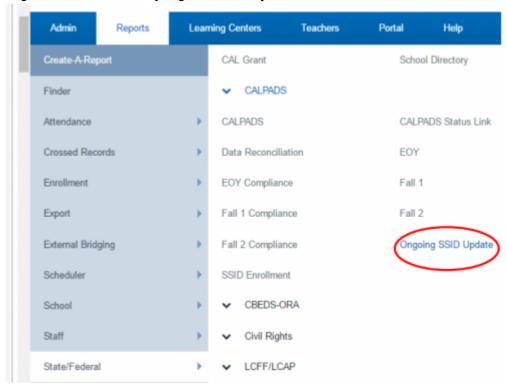

#### Step 9

Log into SchoolPathways, go under Reports>State/Federal>CALPADS>Ongoing SSID Update

## Step 10

On the right side of the page is a link that reads **Click here to load a SELA ODS Extract.** Click on it.