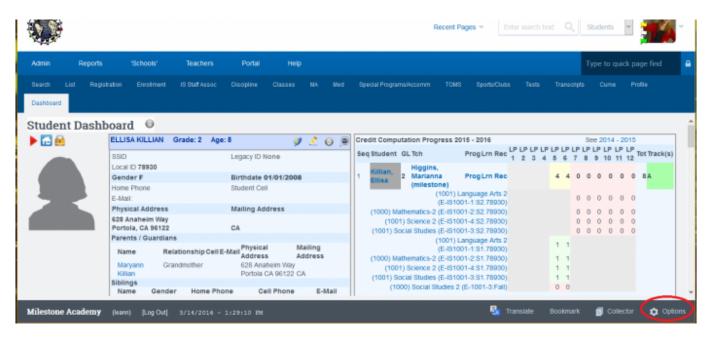

## **Student Dashboard**

The student dashboard holds a lot of information about the student that is highly useful and located in one convenient area

**TIP**: Check out our Student Dashboard Icon Legend for detailed explanations of the various icons present on the Student Dashboard.