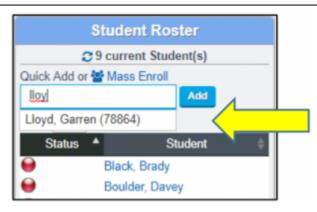

• Navigate to the Student Roster

 Click Mass Enroll > Sort List as needed > Check next to student needed > Click Register Students

| Select st        | elect students to enroll in Art Enrichment (K-3) |             |              |                   |       |          |    |       |   |       |                     |            |       |
|------------------|--------------------------------------------------|-------------|--------------|-------------------|-------|----------|----|-------|---|-------|---------------------|------------|-------|
| 362 students for | ound.                                            |             |              |                   |       |          |    |       |   |       |                     | Sec        | arch: |
| Ore              | ed +                                             | Skelert     |              | Teacher of Record |       | Local ID |    | Grade |   | Track |                     | Ed Program |       |
| 0                | Abrey                                            | Tamara      | NA           |                   | 78567 |          | 4  |       | A |       | NEW Classroom Based |            |       |
| 0                | Acosta                                           | Teagan      | Gruber, Am   |                   | 78774 |          | 8  |       | A |       | Independent Study   |            |       |
| 0                | Akuni,                                           | Christian   | Pullegini, C | harmaine          | 78485 |          | 10 |       | A |       | Independent Study   |            |       |
|                  | Alcala                                           | Jessica     | NA           |                   | 78568 |          | -4 |       | A |       | Classroom Based     |            |       |
| 0                | Alexan                                           | der, Samual | Pullugini, C | harmaine          | 79065 |          | 11 |       | A |       | Independent Study   |            |       |

• When the student(s) are registered, their Status will show as red, indicating they have missing form(s).

|          | Student Roster                           | Student Info                               |
|----------|------------------------------------------|--------------------------------------------|
|          | C 9 current Student(s)                   | Smith, Jane                                |
|          | Id or 🚰 Mass Enroll<br>ping a name or ID |                                            |
| Start ty | ping a name of 10                        | Start: 05/22/2019                          |
|          | ● entries                                | Finish:                                    |
| Stat     |                                          |                                            |
| •        | Black, Brady                             | Comments:                                  |
| 9        | Boulder, Davey                           |                                            |
| 0        | Smith, Jane                              |                                            |
| Θ        | Birch, Kira                              |                                            |
| Θ        | Blair, Briana                            | Update                                     |
| 0        | Blair, David                             | Delete                                     |
|          | Blom, Jacob                              | Forms                                      |
| 0        | Bowers, Angel                            | (Click to update status)                   |
| 0        | Abney, John                              | _                                          |
| Showing  | 1 to 9 of 9 entries<br>Previous 1 Next   | ENRICHMENT ACTIVITY<br>PERMISSION SLIP.pdf |