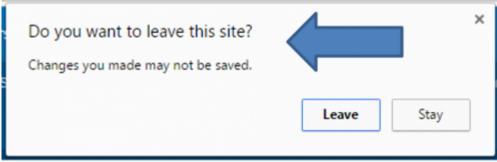

### 4. Options for Saving a Session

There are various options and warnings available when it comes to SAVING a session.

• If you try to leave the page and forget to SAVE, you will be warned to save your changes BEFORE you leave the page: