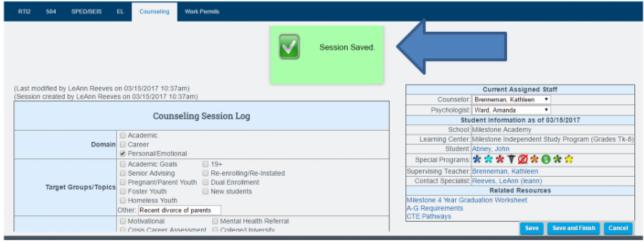

• If you are working on several sessions at once and want to **temporarily SAVE** what you have done in the session so far, click SAVE. *This will keep the session open for further input.* 

• Once you are satisfied with your session and want to save the entire session, click

**SAVE AND FINISH**. This fully saves the session and moves you to a blank save page. The session is now moved to the **Previous Session area** of the Counseling Tab.