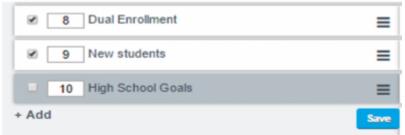

With any of these areas you can add and use **the titles of your choice**. The next screenshot is an example of choices a school may make...

| nin Reports Learnin;         | g Centers | Teachers Portal         | Help     |                            |      |                                | Type to quick page find |
|------------------------------|-----------|-------------------------|----------|----------------------------|------|--------------------------------|-------------------------|
| inseling Session Log Setting | js        |                         |          |                            |      |                                |                         |
| Domains                      |           | Group                   | s/Topics | Services                   | 1    | Contact 1                      | Method                  |
| 1 Academic                   | ≡         | 8 1 Senior Advising     | =        | 8 1 Motivational           | =    | Face-to-Face with Stude        | nt                      |
| 2 Career                     | ≡         | 🛙 🔁 High School Goals   | =        | 2 Crisis Career Assessment | =    | 2 Conversation with Parent     | · · · · ·               |
| 3 Personal/Emotional         | =         | S Pregnant/Parent Yo    | uth 🔳    | Academic Advising          | Ξ    | B 3 Phone visit with Student   | 1                       |
| ld                           | Sive      | 4 Foster Youth          | =        | 2 4 Sheller                | =    | 4 Email to Student or Parer    | nt i                    |
|                              |           | 8 5 Homeless Youth      | =        | 8 5 Millary                | =    | 8 5 Direct Contact             |                         |
|                              |           | R 6 19+                 | =        | R 6 Vocational             | =    | 8 6 Indirect phone, email, fai | x.                      |
|                              |           | 8 7 Re-enrolling Re-Ins | tated    | 2 7 Mental Health Referral | =    | + Add                          | -                       |
|                              |           | 8 B Dual Enrolment      | =        | College/University         | =    |                                |                         |
|                              |           | 8 9 New students        | =        | 9 Vocational Placement     | =    |                                |                         |
|                              | +         | Add                     | Sive     | 8 10 Credit Completion     | =    |                                |                         |
|                              |           |                         |          | 8 11 Employment            | =    |                                |                         |
|                              |           |                         |          | + Add                      | Save |                                |                         |

An entry is added by clicking on +Add. After adding all the choices you desire in an area - click SAVE.

Things to know:

- You can change the order of the list by clicking on the 3 bars  $\equiv$  and doing a drag-and-drop.
- If you no longer want to use an item, just uncheck the box and the choice will turn gray and no longer be available.