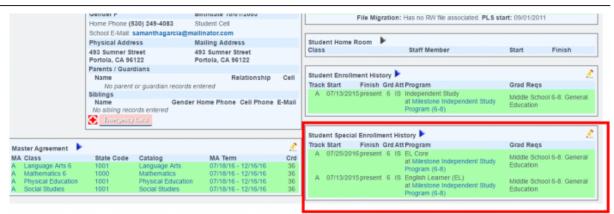

3. Show any special programs a student is enrolled in on the student dashboard.

 $upaate: \\ 2017/01/25 \ plsis:special\_program\_enrollments \ https://schoolpathways.com/knowledgebase/doku.php?id=plsis:special\_program\_enrollments\&rev=14853674056 \ and the program\_enrollments \ https://schoolpathways.com/knowledgebase/doku.php?id=plsis:special\_program\_enrollments\&rev=14853674056 \ and the program\_enrollments \ https://schoolpathways.com/knowledgebase/doku.php?id=plsis:special\_program\_enrollments \ https://schoolpathways.c$ 18:03