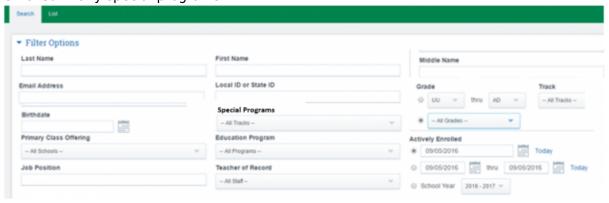

4. Rearrange the student list search fields to accommodate the ability to search for students enrolled in any special programs.

| Last Name              | First Name               | Middle Name       |       |
|------------------------|--------------------------|-------------------|-------|
| Email Address          | Local/State ID           | Grade             | Track |
| Birthdate              | <b>Special Program</b>   | All Grades        |       |
| Primary Class Offering | <b>Education Program</b> | Actively Enrolled |       |
| Job Position           | Teacher of Record        | School Year       |       |