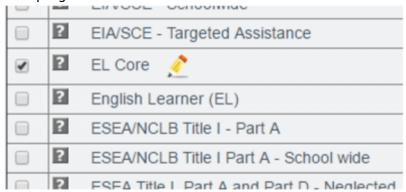

Special Programs your school uses must be chosen....

- 1. In Admin>Settings>Special Programs, choose the special programs you wish to use at your school.
- 2. You can create your own custom special programs.
  - 1. Click on the green plus button to add. Also editable once created. Once added, the custom special programs will show with an edit pencil. Check the box to the left to use the new program.