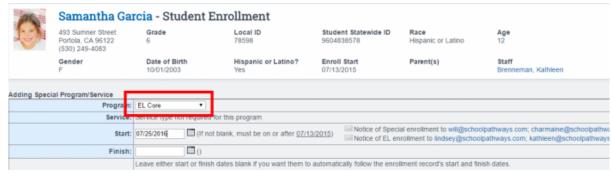

Once all special programs are set, go to student enrollments to enroll a student in a special program.

2. Find the special program(s) in the drop-down and enter a start date if different from the students first enrollment date in the school.