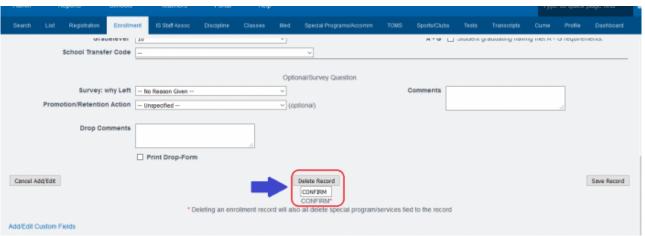

Step 5. Scroll to the bottom of the page, type CONFIRM

22:08

- Step 6. Click on Set Staff
- Step 7. Click on Edit Record for the current staff assignment

• Step 8. Type in CONFIRM in the box and click on delete. Repeat the process if there are multiple staff association records