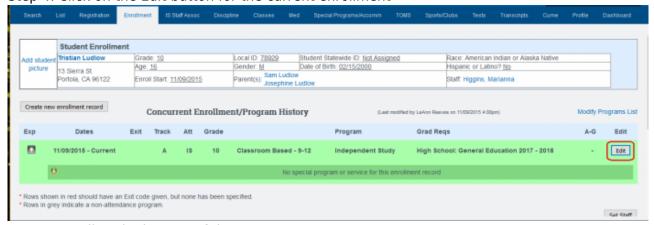

- Step 1. Go to Admin»Student Info.» Find/Add Student
- Step 2. Search for the student and click on the student's name. This will take you to the dashboard
- Step 3. Click on Enr tab

• Step 4. Click on the Edit button for the current enrollment

Step 5. Scroll to the bottom of the page, type CONFIRM

22:08

- Step 6. Click on Set Staff
- Step 7. Click on Edit Record for the current staff assignment

• Step 8. Type in CONFIRM in the box and click on delete. Repeat the process if there are multiple staff association records