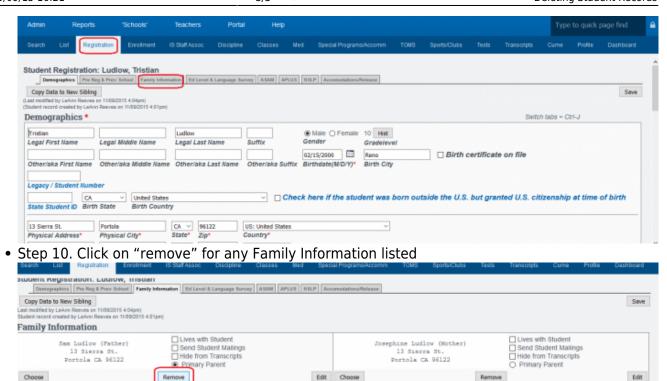

Step 9. Click on Registration tab. Then choose the Family Information tab

2025/09/15 16:21 3/3 Deleting Student Records

 Step 11. Type in CONFIRM into the box and click on Remove Parent. Repeat process if there are multiple parent records