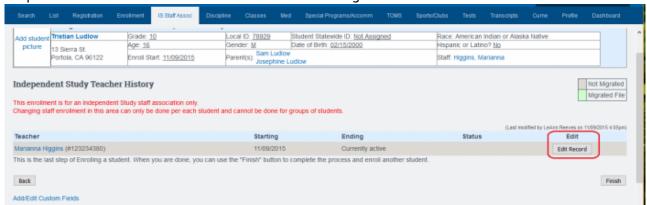

Step 5. Scroll to the bottom of the page, type CONFIRM

22:08

- Step 6. Click on Set Staff
- Step 7. Click on Edit Record for the current staff assignment

• Step 8. Type in CONFIRM in the box and click on delete. Repeat the process if there are multiple staff association records