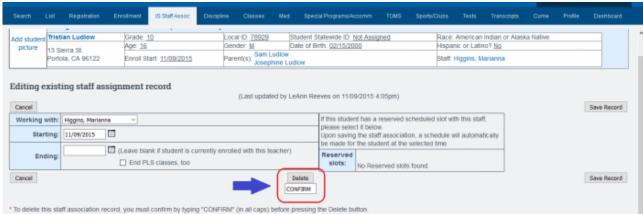

Step 5. Scroll to the bottom of the page, type CONFIRM

22:08

- Step 6. Click on Set Staff
- Step 7. Click on Edit Record for the current staff assignment

• Step 8. Type in CONFIRM in the box and click on delete. Repeat the process if there are multiple staff association records