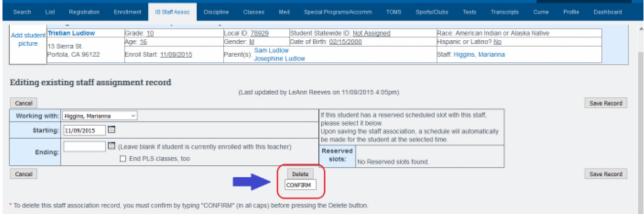

Step 5. Scroll to the bottom of the page, type CONFIRM

22:03

- Step 6. Click on Set Staff
- Step 7. Click on Edit Record for the current staff assignment

• Step 8. Type in CONFIRM in the box and click on delete. Repeat the process if there are multiple staff association records