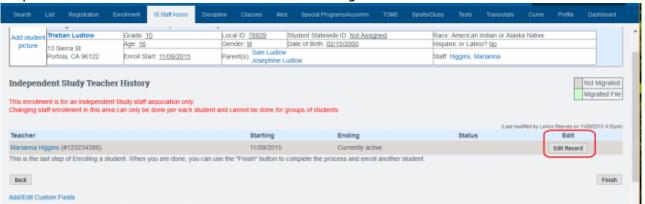

Step 5. Scroll to the bottom of the page, type CONFIRM

22:03

- Step 6. Click on Set Staff
- Step 7. Click on Edit Record for the current staff assignment

• Step 8. Type in CONFIRM in the box and click on delete. Repeat the process if there are multiple staff association records