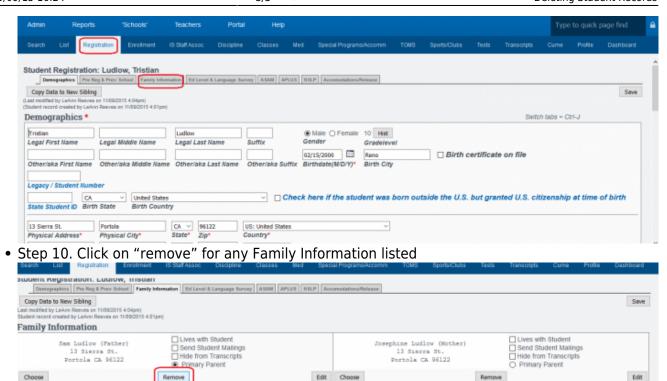

Step 9. Click on Registration tab. Then choose the Family Information tab

2025/09/15 16:24 3/3 Deleting Student Records

 Step 11. Type in CONFIRM into the box and click on Remove Parent. Repeat process if there are multiple parent records