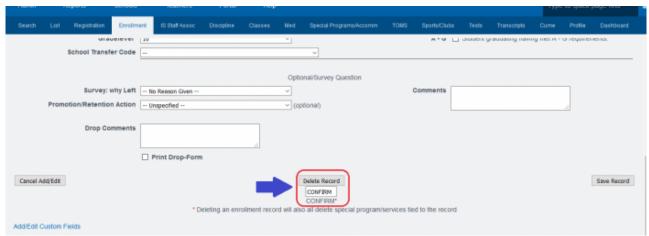

Step 5. Scroll to the bottom of the page, type CONFIRM

22:03

- Step 6. Click on Set Staff
- Step 7. Click on Edit Record for the current staff assignment

• Step 8. Type in CONFIRM in the box and click on delete. Repeat the process if there are multiple staff association records