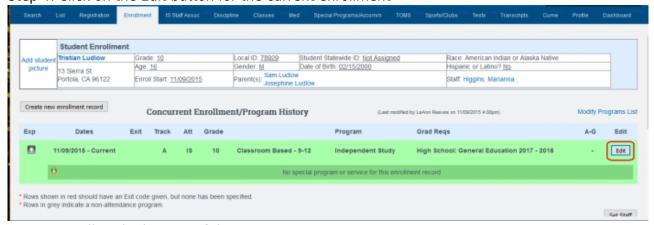

- Step 1. Go to Admin»Student Info.» Find/Add Student
- Step 2. Search for the student and click on the student's name. This will take you to the dashboard
- Step 3. Click on Enr tab

• Step 4. Click on the Edit button for the current enrollment

Step 5. Scroll to the bottom of the page, type CONFIRM

22:03

- Step 6. Click on Set Staff
- Step 7. Click on Edit Record for the current staff assignment

• Step 8. Type in CONFIRM in the box and click on delete. Repeat the process if there are multiple staff association records