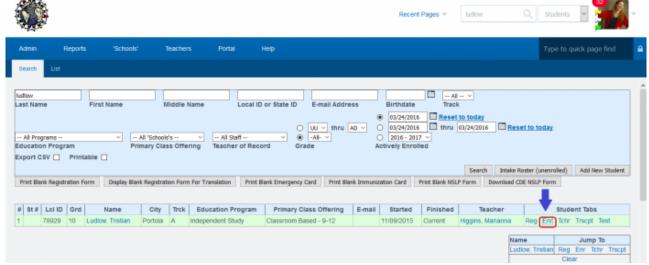

- Step 1. Go to Admin»Student Info.» Find/Add Student
- Step 2. Search for the student and click on the student's name. This will take you to the dashboard
- Step 3. Click on Enr tab

• Step 4. Click on the Edit button for the current enrollment