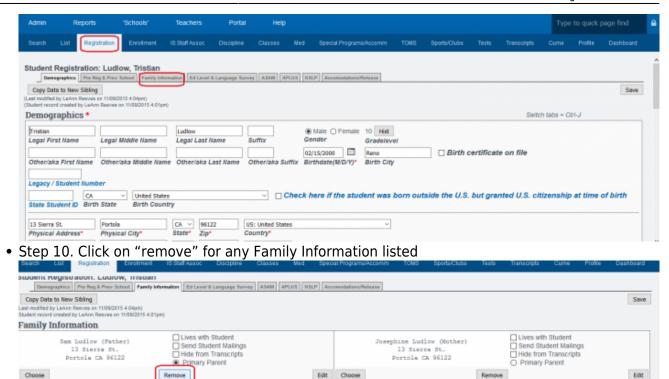

Step 9. Click on Registration tab. Then choose the Family Information tab

2025/09/15 16:18 3/3 Deleting Student Records

 Step 11. Type in CONFIRM into the box and click on Remove Parent. Repeat process if there are multiple parent records