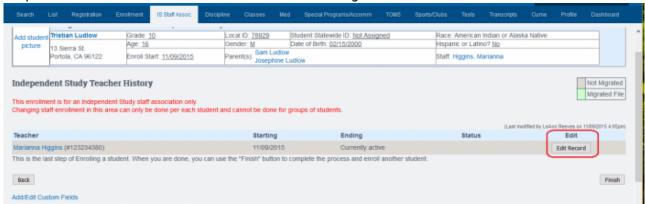

Step 5. Scroll to the bottom of the page, type CONFIRM

- Step 6. Click on Set Staff
- Step 7. Click on Edit Record for the current staff assignment

• Step 8. Type in CONFIRM in the box and click on delete. Repeat the process if there are multiple staff association records