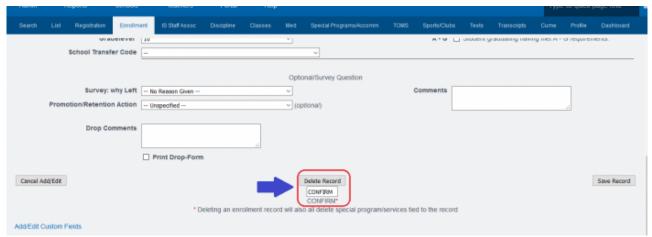

Step 5. Scroll to the bottom of the page, type CONFIRM

- Step 6. Click on Set Staff
- Step 7. Click on Edit Record for the current staff assignment

• Step 8. Type in CONFIRM in the box and click on delete. Repeat the process if there are multiple staff association records