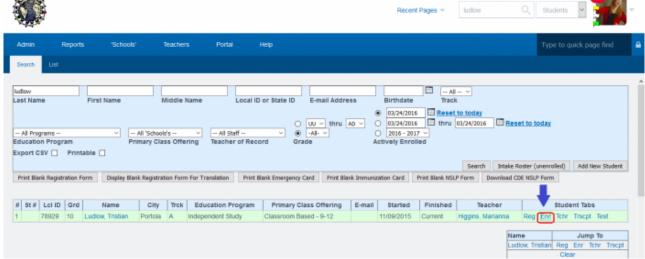

- Step 1. Go to Admin»Student Info.» Find/Add Student
- Step 2. Search for the student and click on the student's name. This will take you to the dashboard
- Step 3. Click on Enr tab

• Step 4. Click on the Edit button for the current enrollment