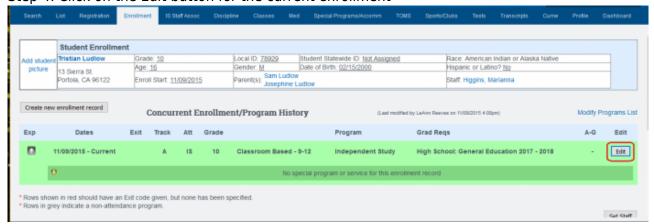

- Step 1. Go to Admin»Student Info.» Find/Add Student
- Step 2. Search for the student and click on the student's name. This will take you to the dashboard
- Step 3. Click on Enr tab

• Step 4. Click on the Edit button for the current enrollment