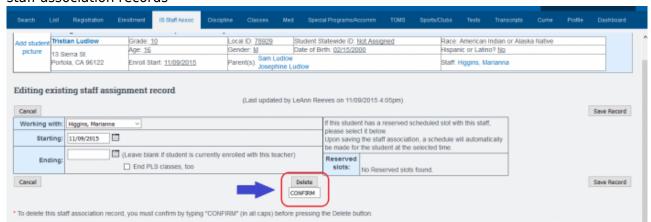

Step 5. Scroll to the bottom of the page, type CONFIRM

- Step 6. Click on Set Staff
- Step 7. Click on Edit Record for the current staff assignment

• Step 8. Type in CONFIRM in the box and click on delete. Repeat the process if there are multiple staff association records