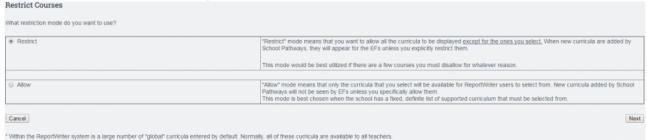

## **Course Restrictions**

There are two methods to restrict which curricula your teachers will be able to see and assign to classes.

• Step 1. Go to Admin>PLS/ReportWriter>Other>Course Restrictions

## I. Course Restrictions by "Restrict"

- Step 2. Make sure to click the button in the "Restrict" box and click Next.
- Step 3. Select the curricula you do not want to be available to teachers and click save.

This method allows you to choose only the curricula you do not want your teachers to be able to see and assign.