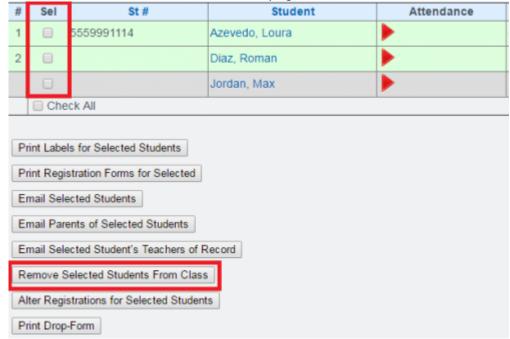

• Step 4. Find the student, check the box next to their name, and click Remove Selected Students from Class button at the bottom of the page.

• Step 5. Type CONFIRM (must be all caps) and click continue.