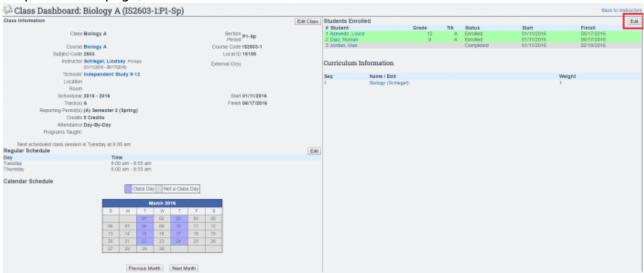

## Removing a Student from a Learning Center Class with the PLS Roster

- Step 1. From your roster, expand the folder of the student you want to remove from the Learning Center class.
- Step 2. Click on the class name.
- Step 3. On this page, click Edit on the roster.