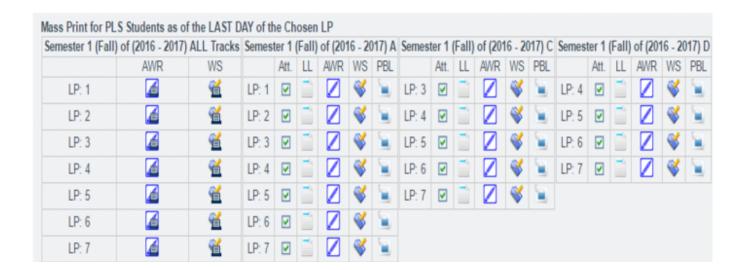

## **Printing Learning Period Records for Multiple Tracks Simultaneously**

You can now Mass Print all Assignment and Work Records (AWRs) or Work Summaries (WSs) all Tracks in any given Learning Period (LP) at one time.

- Begin by going to the PLS/Student Roster Page under the Teacher tab.
- Click on either the icon for AWRs or the icon for WSs for an LP to print them all at one time.
- BE PATIENT: this will take a while to load especially for the AWRs!!