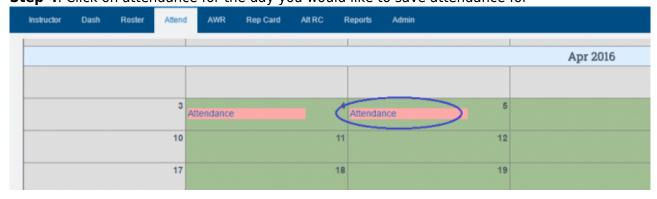

Click on desired LP to view a report if you'd like to view an Attendance Log

• Step 4. Click on attendance for the day you would like to save attendance for

• Step 5. You may mass claim attendance in the upper right hand corner