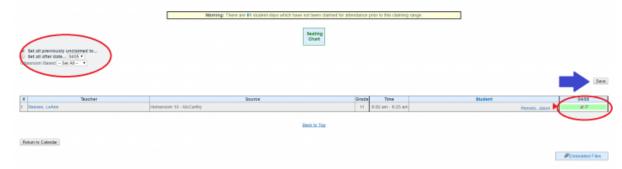

Click on desired LP to view a report if you'd like to view an Attendance Log

• Step 4. Click on attendance for the day you would like to save attendance for

• Step 5. You may mass claim attendance in the upper right hand corner

### OR

You may claim a day at a time in the right corner just click on the box to choose:

- Present (green)
- Tardy (yellow)
- o Absent (red

• Step 6. Make sure to click SAVE