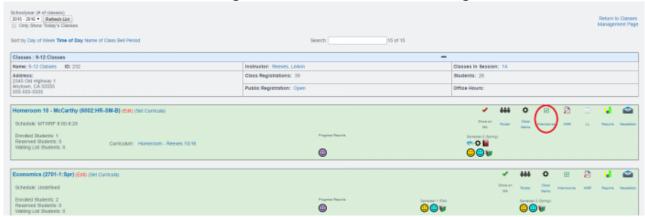

# CMS-Attendance by LP

Looking for information on taking attendance daily? Click here for our Daily Attendance manual.

• Step 1. Access the class via the CMS

## Teacher» CMS-Classroom Management» CMS-Classroom Management

- Step 2. Click on the Attendance icon
- **Step 3**. If you are taking attendance for a time period that is in the past, you may need to click Show full Calendar as shown below