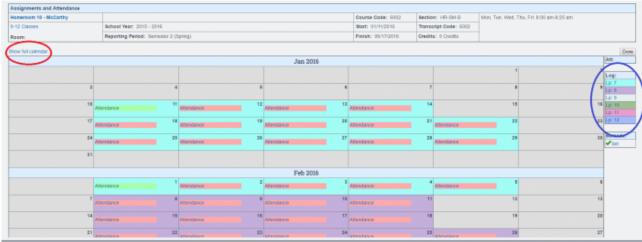

## Teacher» CMS-Classroom Management» CMS-Classroom Management

- Step 2. Click on the Attendance icon
- **Step 3**. If you are taking attendance for a time period that is in the past, you may need to click Show full Calendar as shown below

Click on desired LP to view a report if you'd like to view an Attendance Log

• Step 4. Click on attendance for the day you would like to save attendance for

• Step 5. You may mass claim attendance in the upper right hand corner