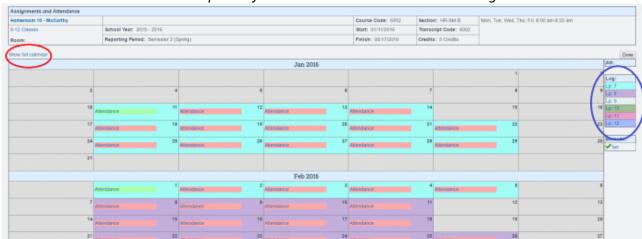

## Teacher» CMS-Classroom Management» CMS-Classroom Management

- **Step 2**. Click on the Attendance icon
- **Step 3**. If you are taking attendance for a time period that is in the past, you may need to click Show full Calendar as shown below

Click on desired LP to view a report if you'd like to view an Attendance Log

• Step 4. Click on attendance for the day you would like to save attendance for

• Step 5. You may mass claim attendance in the upper right hand corner