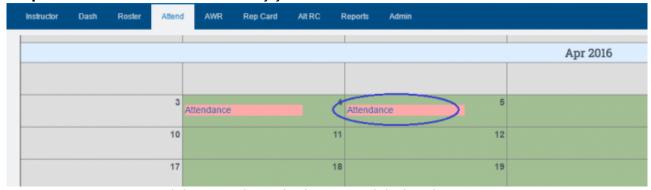

Click on desired LP to view a report if you'd like to view an Attendance Log

• Step 4. Click on attendance for the day you would like to save attendance for

• Step 5. You may mass claim attendance in the upper right hand corner