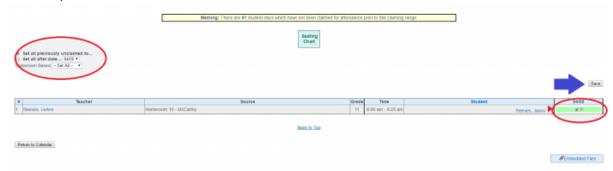

OR

You may claim a day at a time in the right corner just click on the box to choose:

- Present (green)
- Tardy (yellow)

o Absent (red

- Step 6. Make sure to click SAVE
- Last Updated by Max Williams on 2016/04/06 18:53