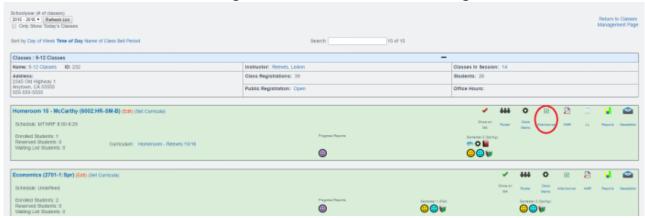

## Teacher» CMS-Classroom Management» CMS-Classroom Management

- **Step 2**. Click on the Attendance icon
- **Step 3**. If you are taking attendance for a time period that is in the past, you may need to click Show full Calendar as shown below