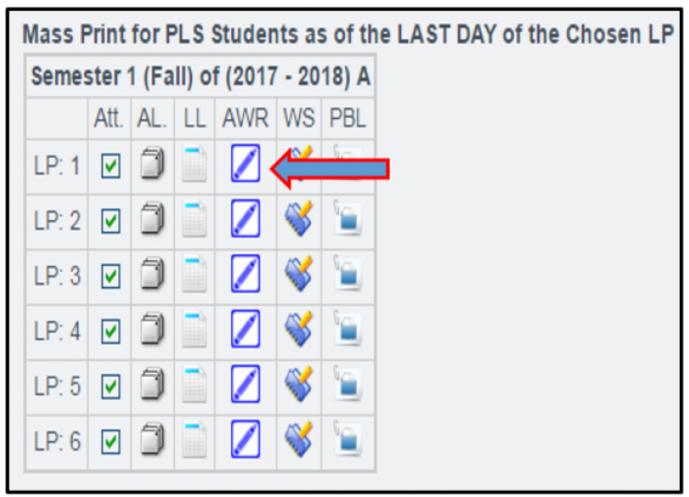

To work in MASS for results based on an entire roster list of students, use the *Mass Print for PLS Students as of the LAST DAY of the chosen LP* quick icon access box located under the PLS Roster Search Options.

When clicking the AWR icon for chosen LP the following page will show options to **Print** or **Sign & Archive Electronically** in Bulk or singly for an entire PLS roster

To print an AWR for a student individually, click on the blue arrow to the left of the student's name to expand their student folder. Once classes are shown, click on the *Reports Tab*. To the right side of the screen, locate and click on the AWR lcon for the chosen LP.