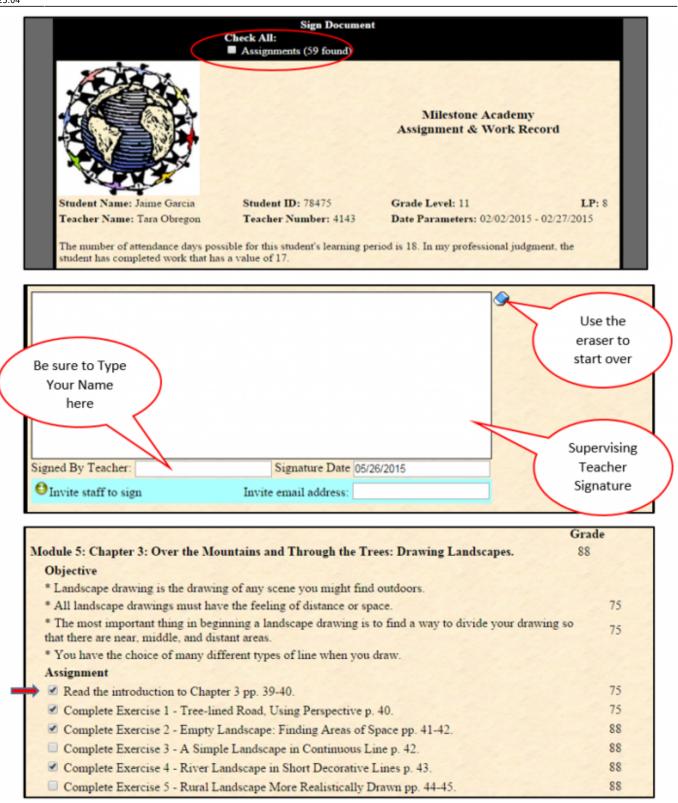

If the AWR is Signed and Archived Electronically, the document will open a PDF web version based on individual school policies and settings saved as the school-wide default template. Teacher signature boxes and/or the *Check All: Assignments* box at the top of the page will (not) appear for MASS document acknowledgement. Click the box next to *Assignments* to check all, or check off individually by clicking the box next to each assignment found below for acknowledgement.

After signing and/or sending any additional invitations to sign, click on the Send Invitation(s)/Submit Agreement button to complete.

| <ul> <li>Objective</li> <li>* Identify the quotients for single digit divisors and dividends with and without remainders; identify the quotients for multiple digit divisors and dividends with and without remainders.</li> <li>* Identify the quotients for real life division situations; solve word problems using averaging; solve problems by estimation.</li> <li>Assignment</li> <li>              READ and COMPLETE: Unit 5 Activities.      </li> </ul> |
|-------------------------------------------------------------------------------------------------------------------------------------------------------------------------------------------------------------------------------------------------------------------------------------------------------------------------------------------------------------------------------------------------------------------------------------------------------------------|
| <ul> <li>quotients for multiple digit divisors and dividends with and without remainders.</li> <li>* Identify the quotients for real life division situations; solve word problems using averaging; solve problems by estimation.</li> <li>Assignment</li> </ul>                                                                                                                                                                                                  |
| problems by estimation. Assignment                                                                                                                                                                                                                                                                                                                                                                                                                                |
|                                                                                                                                                                                                                                                                                                                                                                                                                                                                   |
| READ and COMPLETE: Unit 5 Activities.                                                                                                                                                                                                                                                                                                                                                                                                                             |
|                                                                                                                                                                                                                                                                                                                                                                                                                                                                   |
| COMPLETE: Unit 5 Test.                                                                                                                                                                                                                                                                                                                                                                                                                                            |
| Clear Send Invitation(s) / Submit Agreemen                                                                                                                                                                                                                                                                                                                                                                                                                        |